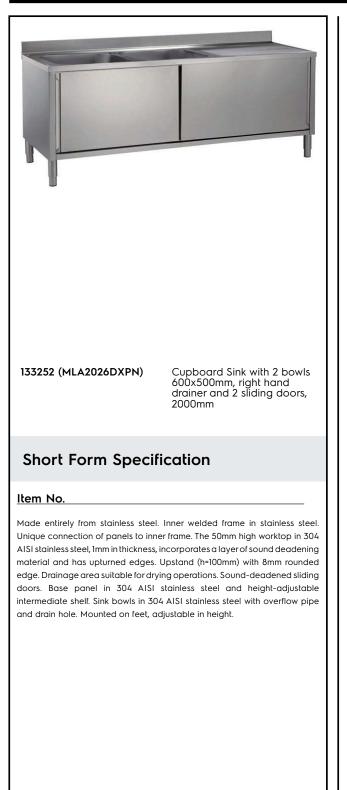

Standard Preparation 2000 mm Cupboard Sink with 2 Bowls & Right Drain

| <br> | <br> |  |
|------|------|--|
|      |      |  |
|      |      |  |
|      |      |  |
|      |      |  |

### Construction

- Inner welded frame in stainless steel to guarantee superior strength and stability.
- Easy access to the cupboard interior on all lengths guaranteed by the use of only 2 doors.
- Sink bowl in 304 AISI stainless steel, supplied with overflow drain pipe and drain hole.
- 50 mm worktop in 304 AISI stainless steel with upturned edges, incorporates an 18 mm layer of sound deadening material.
- Reinforced side and base panel in 304 AISI stainless steel.
- 100 mm upstand with 8 mm radioused corner and 13 mm deep, designed to be used against a wall.
- 304 AISI stainless steel feet, 200 mm high and 54 mm in diameter, adjustable by -50/+30 mm.
- Sturdy sound-deadened sliding doors on tracks located flush to the front of the frame.
- Drainage area suitable for drying operations
- Heavy duty Stainless steel construction.

## **Optional Accessories**

- False bottom for right hand PNC 895100 600x500mm Bowl
- Overflow filter for bowl (H=180 PNC 895130 mm)
- Overflow filter for bowl (H=230 PNC 895131 mm)
- Overflow filter for bowl (H=330 PNC 895132 mm)