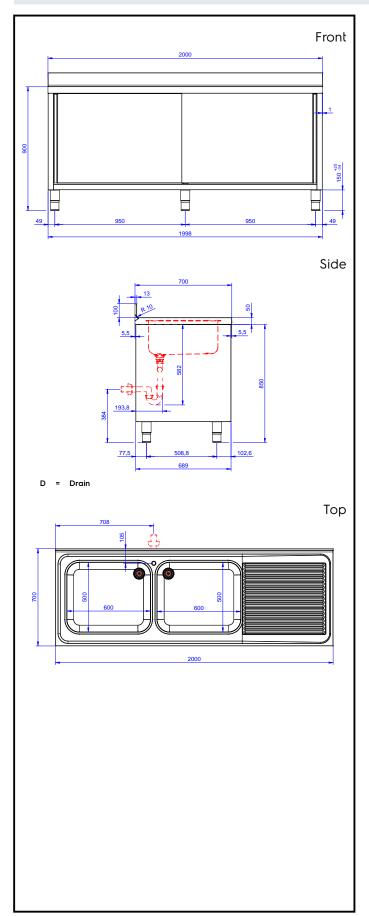

### Drain:

| Drain:                       |               |
|------------------------------|---------------|
| Drainer position:            | Right to left |
| Key Information:             |               |
| Cabinet width:               | 1910 mm       |
| Cabinet depth:               | 645 mm        |
| Cabinet height:              | 330 mm        |
| External dimensions, Width:  | 2000 mm       |
| External dimensions, Depth:  | 700 mm        |
| External dimensions, Height: | 1000 mm       |
| Upstand Dimensions, Height:  | 100 mm        |
| Upstand Dimensions, Depth:   | 13 mm         |
| Upstand Dimensions, Radius:  | R=8           |
| Bowls number                 | 2             |
| Bowl dimensions              | 600x500xH300  |
| Number and type of doors:    | 2 Sliding     |
| Worktop thickness:           | 50 mm         |
| Net weight:                  | 75 kg         |
|                              |               |